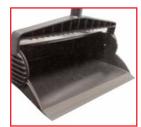

## The Reinvented obby

Old style dustpan opened & closed with clumsy foot tab & slot.

New Ratchet design holds pan open or closed.

**Under-Sweep Eliminated** Vinyl pan edge maintains flat sweep entry.

**Handle Slot** Swivels for Quick Hang-Up on Cart or Closet.

**Broom Comb** Conveniently molded above pan opening

Convenience Store Broom with Dustpan. FREE Broom Clip

with each Dustpan.

**FREE** 

- \* No warp vinyl pan edge.
- \*Easy open, easy close with Unique Ratchet Latch Mechanism.
- \*Wear Pads at critical drag points.
- \*No more stomping on the top of the pan to disengage locking tab.
- \* High impact plastic w/ vinyl coated steel handle.
- **★** Ergonomic Height 35½" Overall.
- \*Popular 6-pack selling unit.