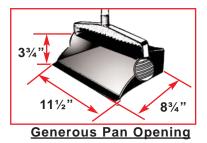

**Broom Comb** Conveniently molded above pan opening

Convenience Store Broom with Dustpan. FREE Broom Clip

with each Dustpan.

**FREE** 

- \* No warp vinyl pan edge.
- \*Easy open, easy close with Unique Ratchet Latch Mechanism.
- \*Wear Pads at critical drag points.
- \*No more stomping on the top of the pan to disengage locking tab.
- \* High impact plastic w/ vinyl coated steel handle.
- **★** Ergonomic Height 35½" Overall.
- \*Popular 6-pack selling unit.