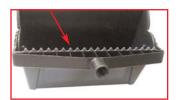

**Broom Comb** Conveniently molded above pan opening

Convenience Store Broom with Dustpan. FREE Broom Clip

with each Dustpan.

**FREE** 

- \* No warp vinyl pan edge.
- \*Easy open, easy close with Unique Ratchet Latch Mechanism.
- \*Wear Pads at critical drag points.
- \*No more stomping on the top of the pan to disengage locking tab.
- \* High impact plastic w/ vinyl coated steel handle.
- **★** Ergonomic Height 35½" Overall.
- \*Popular 6-pack selling unit.