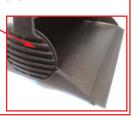

## The Reinvented obby

Old style dustpan opened & closed with clumsy foot tab & slot.

New Ratchet design holds pan open or closed.

**Under-Sweep Eliminated** Vinyl pan edge maintains flat sweep entry.

**Handle Slot** Swivels for Quick Hang-Up on Cart or Closet.