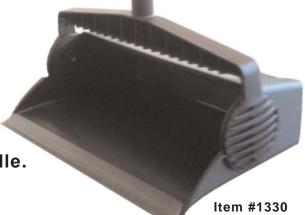

## The Reinvented obby

Old style dustpan opened & closed with clumsy foot tab & slot.

New Ratchet design holds pan open or closed.

**Under-Sweep Eliminated** Vinyl pan edge maintains flat sweep entry.

**Handle Slot** Swivels for Quick Hang-Up on Cart or Closet.

**Broom Comb** Conveniently molded above pan opening

Convenience Store Broom with Dustpan. FREE Broom Clip

with each Dustpan.

**FREE** 

- \* No warp vinyl pan edge.
- \*Easy open, easy close with Unique Ratchet Latch Mechanism.
- \*Wear Pads at critical drag points.
- \*No more stomping on the top of the pan to disengage locking tab.
- \* High impact plastic w/ vinyl coated steel handle.
- **★** Ergonomic Height 35½" Overall.
- \*Popular 6-pack selling unit.